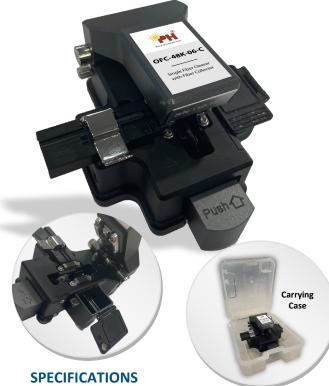

# **ADVANCE SINGLE FIBER CLEAVER WITH FIBER COLLECTOR** OFC-48K-06-C

### DESCRIPTION

The optical fiber cleaver is available with a single fiber adapter for 0.25/0.9/3.0mm fiber. It is a simple operation for the user to remove or install the single fiber adapter and alternate between mass and single fiber cleaving.

#### **FEATURES**

- The average cleave angle: ≤0.6°
- Blade cut points: 24 •
- Blade cut points life: 2000 times/points •
- Blade Life: 2000\*24 points •
- Cleave length: 9-24mm •
- Blade diameter: 22mm
- Coating Diameter: 125µm
- Size: 85W\*89D\*45H(mm) •
- Weight: 220g
- Material: Stainless steel 402 •