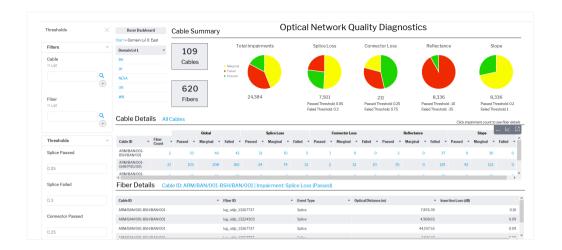

#### **Understand Which Faults Plague Your Network**

- Global Linear Attenuation diagnostics reveal fiber health details across the network
- Use Optical Network Quality diagnostics to identify fibers with quality impacting causal events, reflectance, connector loss or splice loss
- Drill to prioritized fiber cable IDs for more and establish targeted workorders

#### Visualize and proactively manage performance trends with adaptive, interactive reporting

- New reporting can be developed quickly by VIAVI without IT involvement
- Network data is auto updated and distributed daily across the network
- Empower staff to optimize business management with drill down data
- Report attributes like Global Linear Attenuation and Optical Network Quality diagnostics