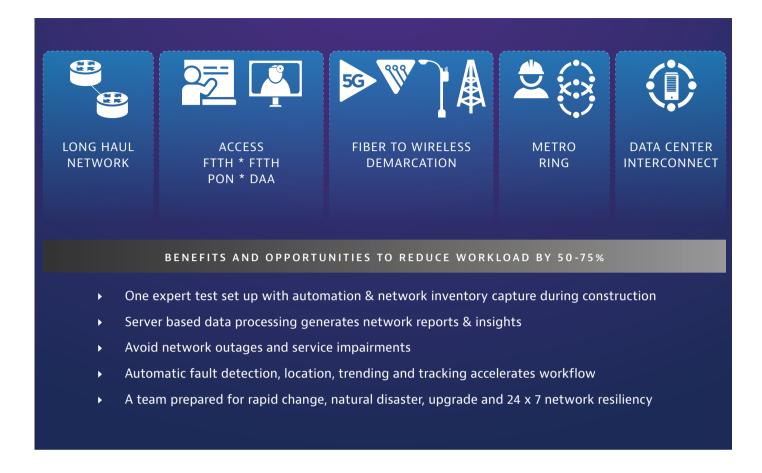

#### Access Insights Hidden in Raw Data from Thousands of Fiber Events

- Standard or customize KPI's such as Optical Network Quality Diagnostics
- Create intelligent analytics via decades of VIAVI domain expertise
- Define and track impactful process or technology initiatives

#### **Understand Which Faults Plague Your Network**

- Global Linear Attenuation diagnostics reveal fiber health details across the network
- Use Optical Network Quality diagnostics to identify fibers with quality impacting causal events, reflectance, connector loss or splice loss
- Drill to prioritized fiber cable IDs for more and establish targeted workorders

#### Visualize and proactively manage performance trends with adaptive, interactive reporting

- New reporting can be developed quickly by VIAVI without IT involvement
- Network data is auto updated and distributed daily across the network
- Empower staff to optimize business management with drill down data
- Report attributes like Global Linear Attenuation and Optical Network Quality diagnostics