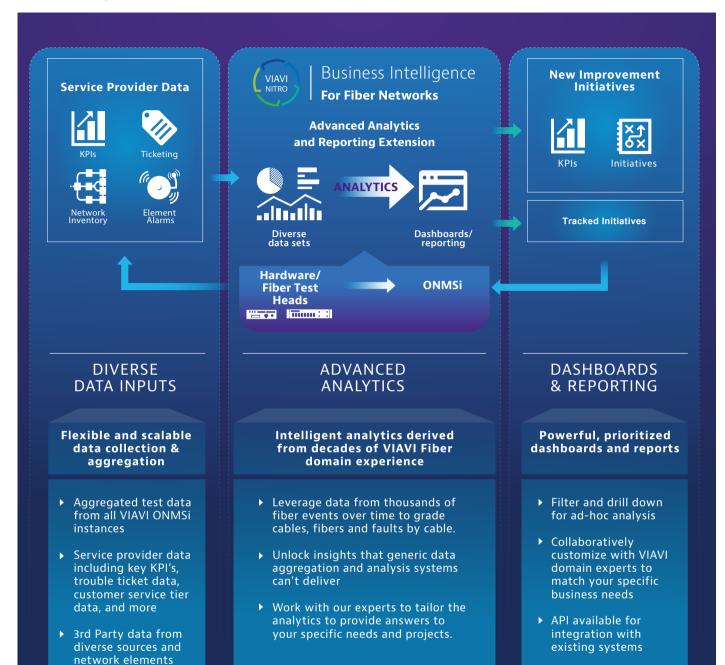

# NITRO | Business Intelligence Fiber Insight for ONMSi RFTS

Analytics and reporting for ONMSi

Identify and track impactful initiatives by network domain and advance the KPI's that drive your business. Expert fiber diagnostics expose the actionable fiber health insights hidden in your diverse data sets. Prioritize assignments to rapidly improve network services.

NITRO Business Intelligence (BI) Fiber Insight enables these gains by applying decades of fiber domain expertise to each customer's specific needs to provide intelligent analytics and customizable dashboard reporting to clearly communicate actionable insights. ONMSi™ offers customers the ability to remotely test and monitor all types of fiber networks for fiber characterization, security intrusion detection and monitoring of degradation and fiber outages. NITRO BI Fiber Insight for ONMSi enables identification and tracking of initiatives that will make a difference in your business. For more on ONMSi, see more at ONMSi Remote Fiber Test Systems.

#### Collapse Data Silos, Unlock Data Synergies

- Combine and correlate diverse data sets from multiple sources
- Scale enterprise-wide data aggregation
- Combine in-house, VIAVI, and 3rd party data

#### Access Insights Hidden in Raw Data from Thousands of Fiber Events

- Standard or customize KPI's such as Optical Network Quality Diagnostics
- Create intelligent analytics via decades of VIAVI domain expertise
- Define and track impactful process or technology initiatives

#### Prioritize Actions, Trend Results, and Impact Performance

- Provide informative reports and dashboards on-demand for decision makers
- Customize diagnostics to prioritize actions for rapidly changing initiatives
- Track and deliver results on new service roll-outs or customer satisfaction initiatives