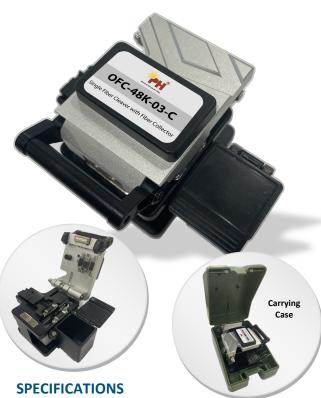

# **BASIC SINGLE FIBER CLEAVER WITH FIBER COLLECTOR** OFC-48K-03-C

#### **DESCRIPTION**

The optical fiber cleaver is available with a single fiber adapter for 0.25/0.9/3.0mm fiber. It is a simple operation for the user to remove or install the single fiber adapter and alternate between mass and single fiber cleaving.