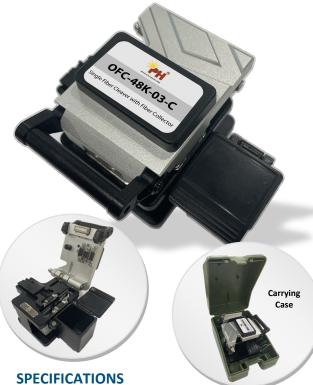

# **BASIC SINGLE FIBER CLEAVER WITH FIBER COLLECTOR** OFC-48K-03-C

### DESCRIPTION

The optical fiber cleaver is available with a single fiber adapter for 0.25/0.9/3.0mm fiber. It is a simple operation for the user to remove or install the single fiber adapter and alternate between mass and single fiber cleaving.

### **FEATURES**

- The average cleave angle: ≤0.6°
- Blade cut points: 24 •
- Blade cut points life: 2000 times/points •
- Blade Life: 2000\*24 points •
- Cleave length: 9-24mm •
- Blade diameter: 22mm
- Coating Diameter: 125µm
- Size: 94W\*75D\*61H(mm) •
- Weight: 350g
- Material: Stainless steel 402 •