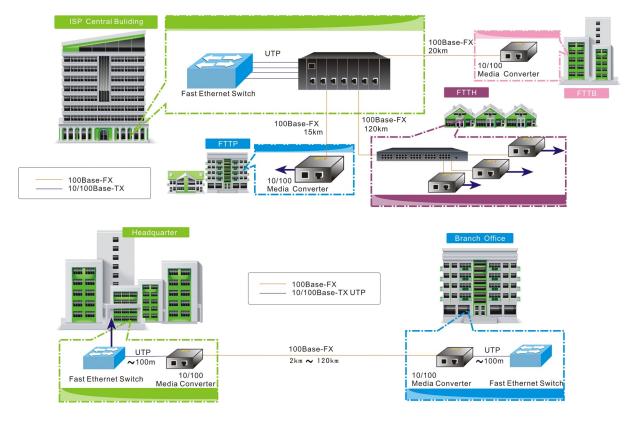

ade
- Built-in efficient switching core to implement flow control and reduce broadcast packets
- Support auto-sensing, full-duplex and half-duplex operation
- Support auto-sense of MDI/MDI-X, facilitating system commissioning and installation
- Support half /full-duplex of FX
- Support 10/100Mbps store-and-forward and 100Mbps cut-through transmission

## SPECIFICATIONS

- Support the transmission of 100Base-Fx or STM-1, compatible with other devices
- Support low-time lag transmission
- Support the transmission of extra-long packets up to1600 bytes
- Extremely low power consumption (less than 2W), reliable and stable performance
- Options in single mode in single fiber





## Active Components

# 10/100M FAST ETHERNET MEDIA CONVERTER AX-100MM850D-2/AX-100SM13D-20/40

## **APPLICATIONS**



## **ORDERING INFORMATION**

| Part No          | Description                                                                                                                    |
|------------------|--------------------------------------------------------------------------------------------------------------------------------|
| AX-100SM1315P-20 | Media converter, 10/100M, Single mode, Single fiber, 20km, SC connector, power adaptor 220VAC, standalone,1310/1550nm, in pair |
| AX-100SM1315P-40 | Media converter, 10/100M, Single mode, Single fiber, 40km, SC connector, power adaptor 220VAC, standalone,1310/1550nm, in pair |

Note : Specifications are subject to change without prior notice



Active Components