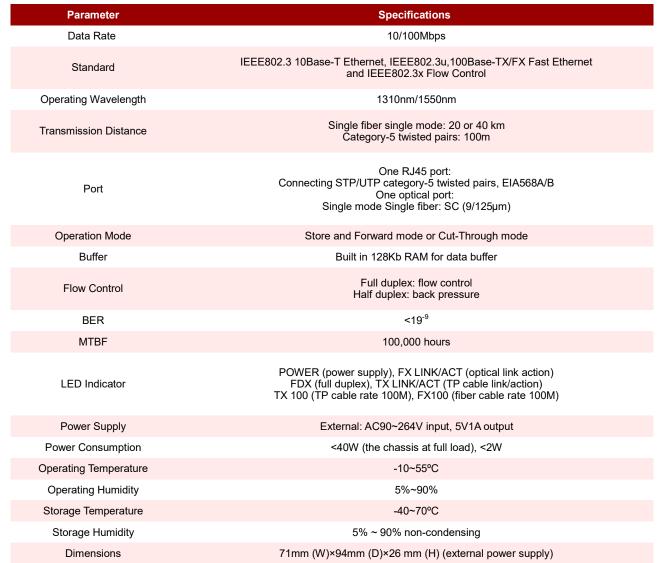

## SPECIFICATIONS

- Support the transmission of 100Base-Fx or STM-1, compatible with other devices
- Support low-time lag transmission
- Support the transmission of extra-long packets up to1600 bytes
- Extremely low power consumption (less than 2W), reliable and stable performance
- Options in single mode in single fiber